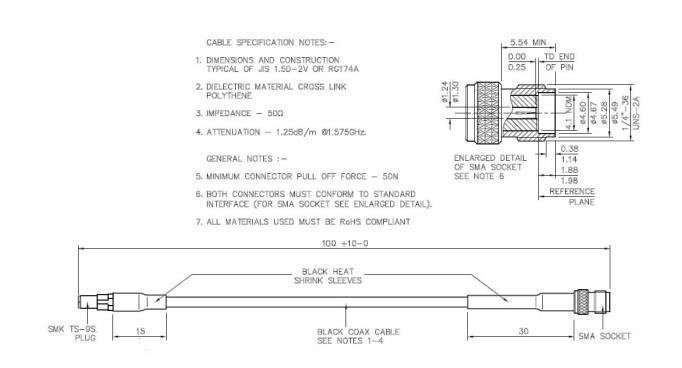

## **Technical Drawing**

| Part No.            |                     |  |
|---------------------|---------------------|--|
|                     | C74-SJ-010-TS9      |  |
| Cable Data          |                     |  |
| Туре                | C74                 |  |
| Impedance           | 50Ω                 |  |
| Attenuation         | 1.25dB/m @ 1.575GHz |  |
| Outer Diameter (mm) | 2.5 (0.1")          |  |
| Outer Jacket        | Black Flexible PVC  |  |
| Length (mm)         | 100 (3.9")          |  |
| Connector Data      |                     |  |
| Termination 1       | SMK TS9 Plug        |  |
| Termination 2       | SMA Socket          |  |