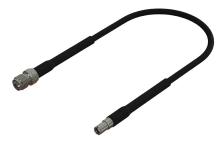

## •Patch lead with TS9 Connector

Connecting an external antenna to a cellular modem or data card can make a great difference to data transfer speeds. Panorama Adaptor leads are designed to fit most 3G Data Cards, Express Cards and USB modems that have antenna ports, transferring the signal to a more efficient antenna.

## **Technical Drawing**

| Part No.            |                     |  |
|---------------------|---------------------|--|
|                     | C74-SJ-010-TS9      |  |
| Cable Data          |                     |  |
| Туре                | C74                 |  |
| Impedance           | 50Ω                 |  |
| Attenuation         | 1.25dB/m @ 1.575GHz |  |
| Outer Diameter (mm) | 2.5 (0.1")          |  |
| Outer Jacket        | Black Flexible PVC  |  |
| Length (mm)         | 100 (3.9")          |  |
| Connector Data      |                     |  |
| Termination 1       | SMK TS9 Plug        |  |
| Termination 2       | SMA Socket          |  |